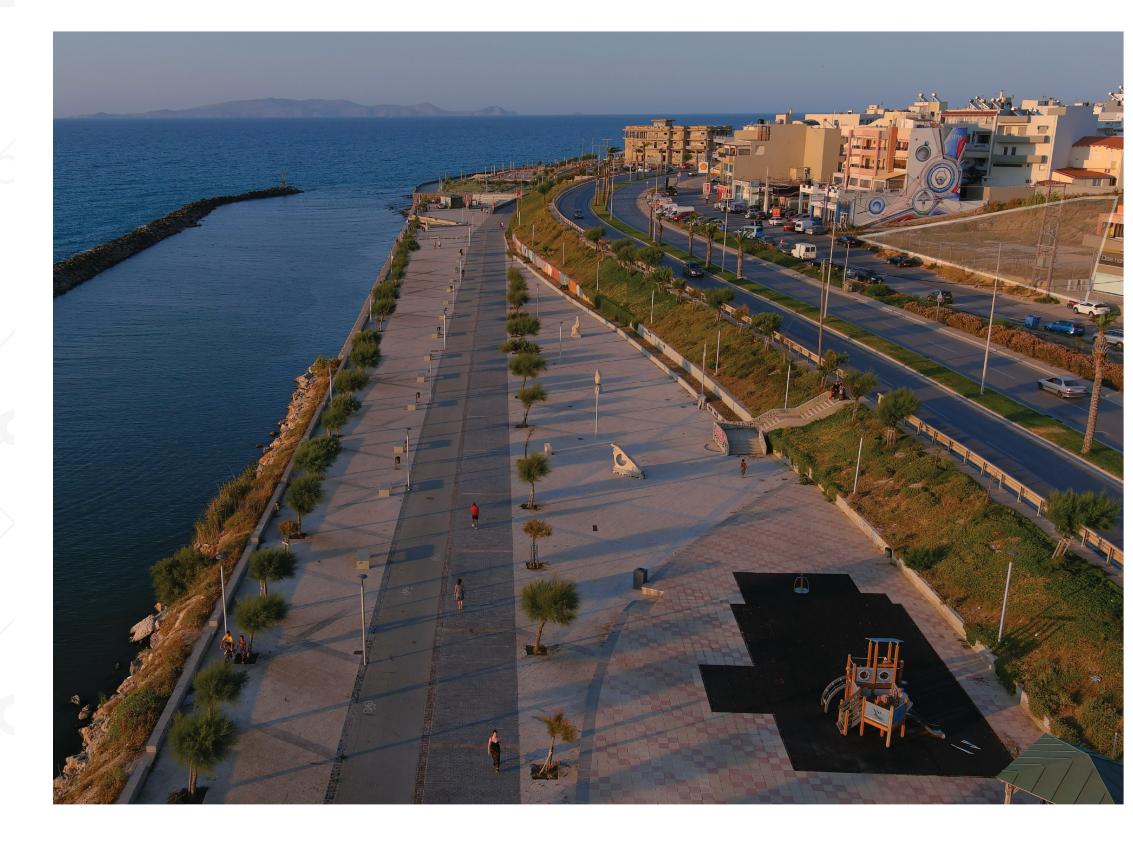

### WWW.METALAXI.COM

**New Marina** Heraklion Crete

1 - MINUTE WALK

### New Project | Coming Soon Heraklion, Crete

New Marina Heraklion Crete

1 - MINUTE WALK

The surrounding area is being upgraded, as the new Marina of the city will be located across the luxury properties of the "ITHAKI" project. The new Marina is designed to cater the mooring needs of mega & super yachts. It will include sports facilities, shopping centers, restaurants, entertainment centers, cultural buildings, urban green spaces and transportation facilities.