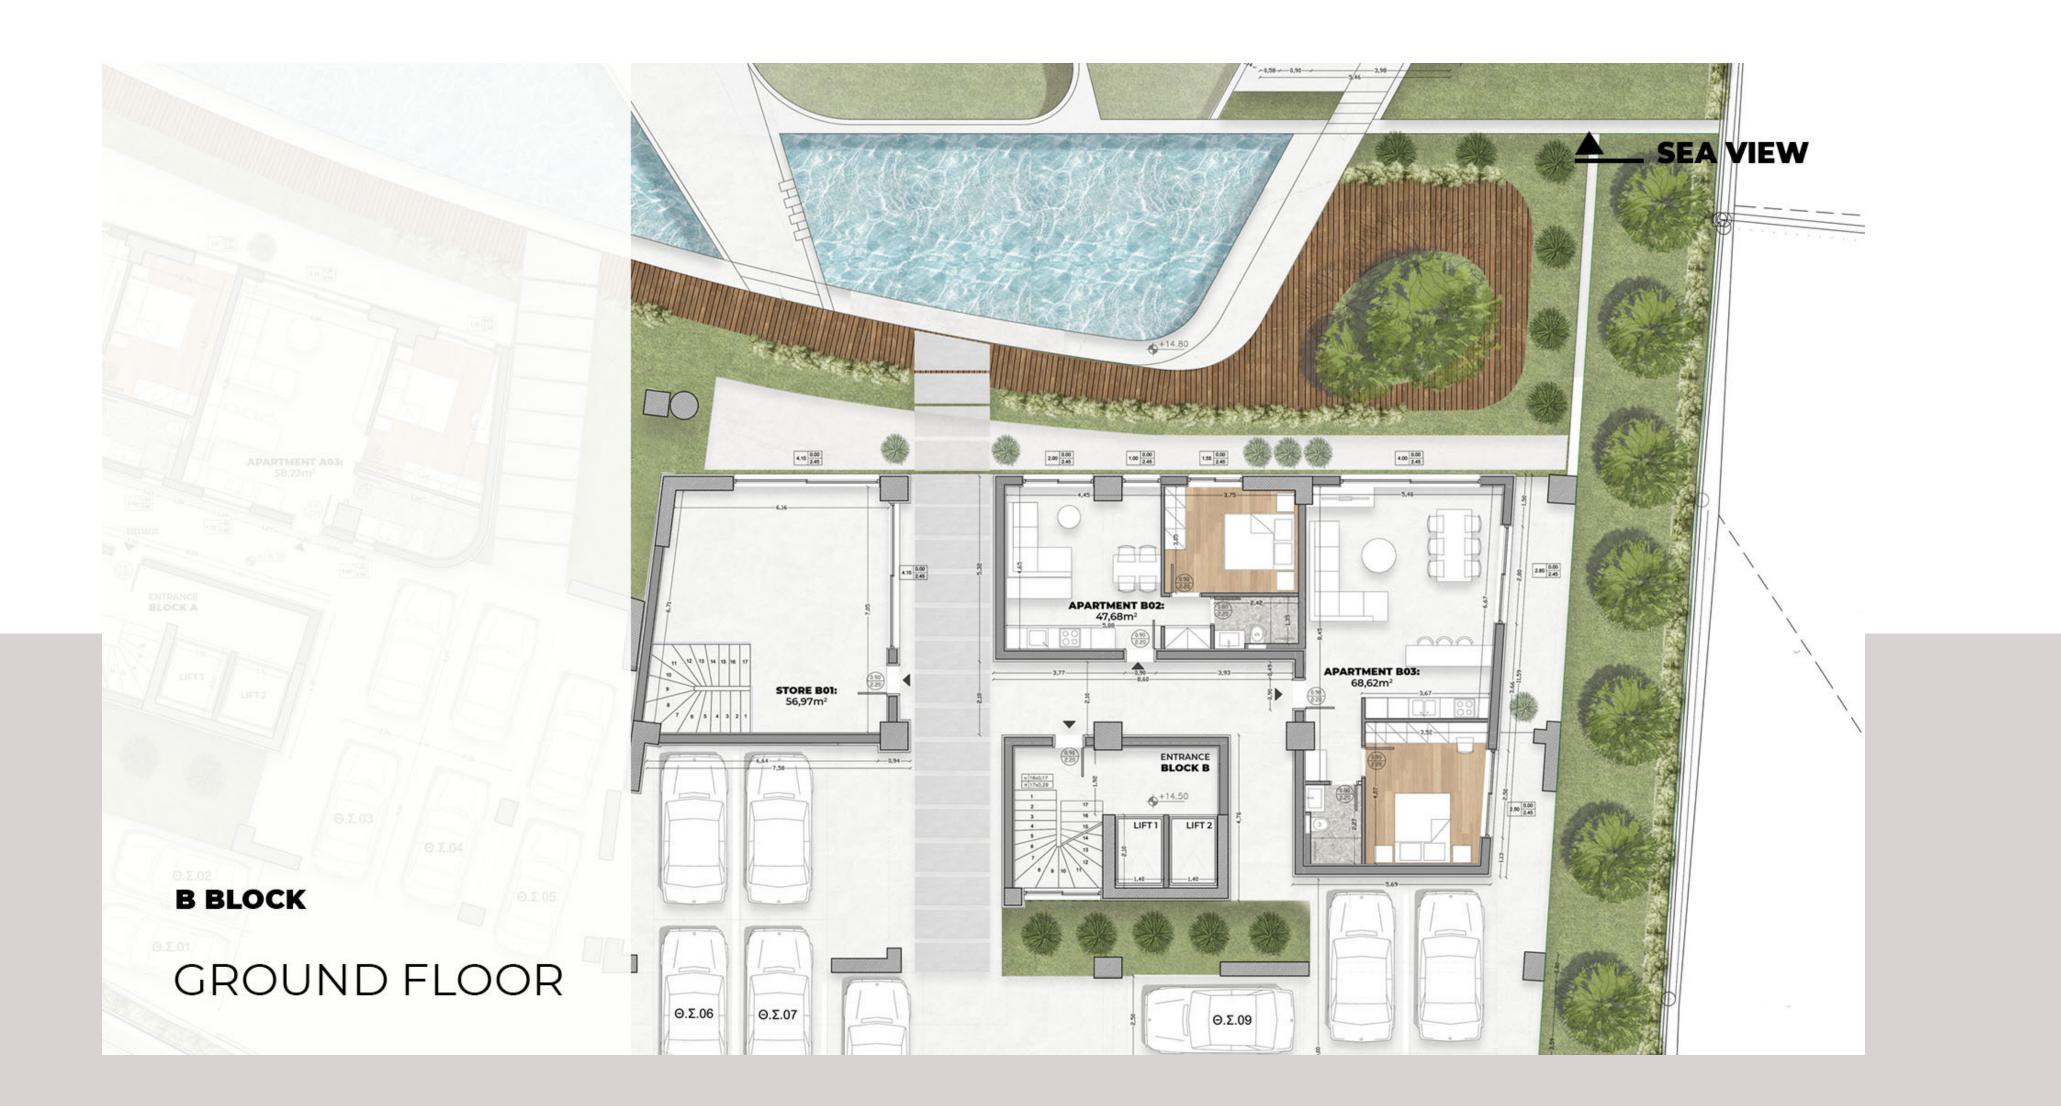

### GROUND FLOOR

4.00 0.00 2.45

3.25 0.00 2.45

2.60 0.00 2.45

Θ.Σ.02

2.30 0.00 2.45

FLOOR ROUND 0 **IZOLEIO** 

**GROUND FLOOR** 

A BLOCK

APARTMENT AO