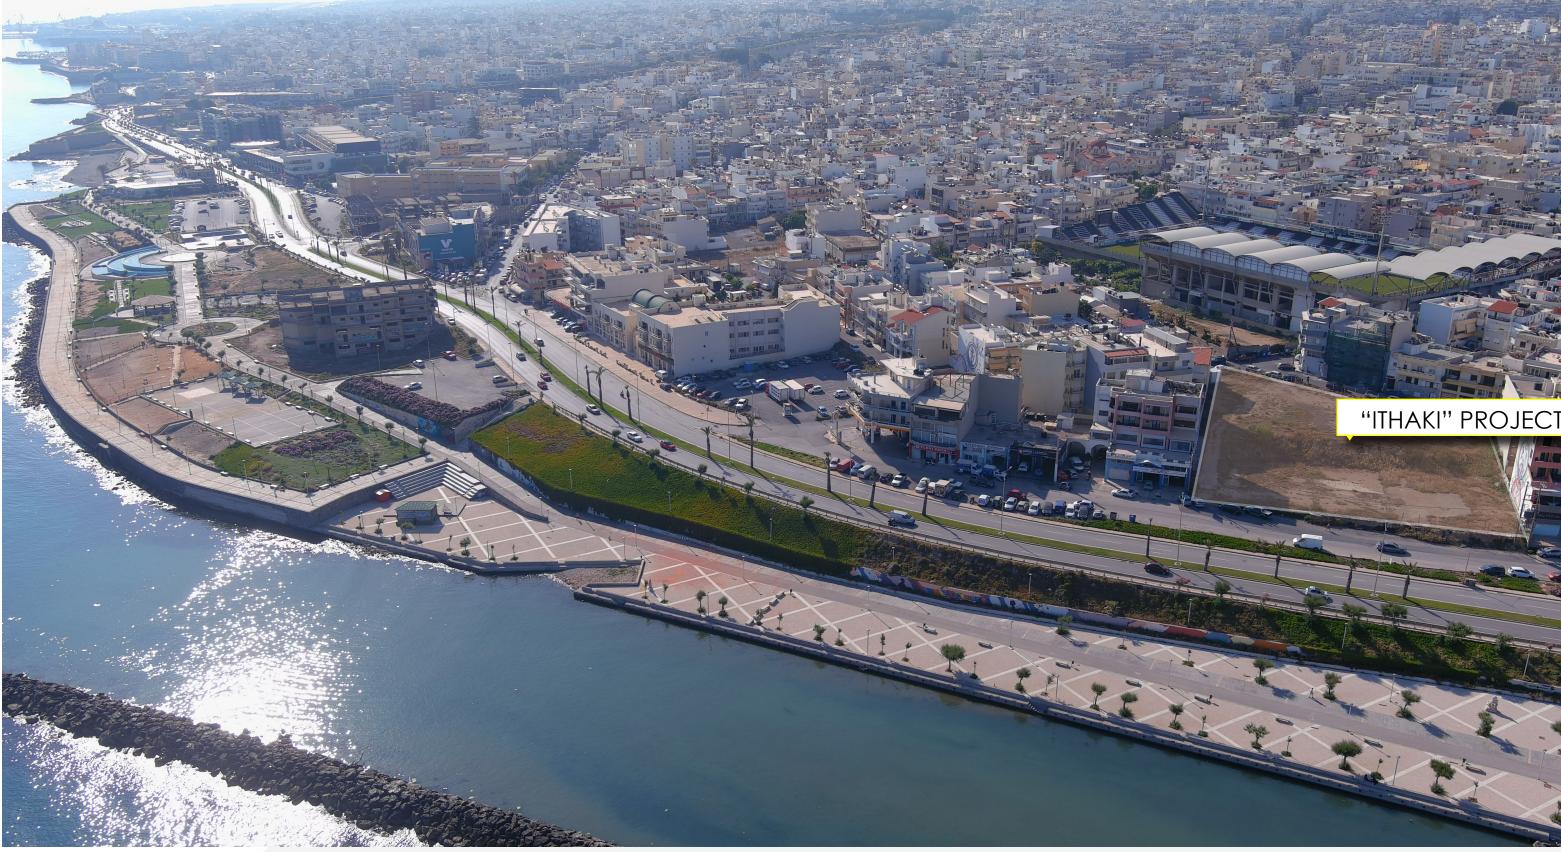

### New Project | Coming Soon Heraklion, Crete

New Marina Heraklion Crete

1 - MINUTE WALK

The surrounding area is being upgraded, as the new Marina of the city will be located across the luxury properties of the "ITHAKI" project. The new Marina is designed to cater the mooring needs of mega & super yachts. It will include sports facilities, shopping centers, restaurants, entertainment centers, cultural buildings, urban green spaces and transportation facilities.