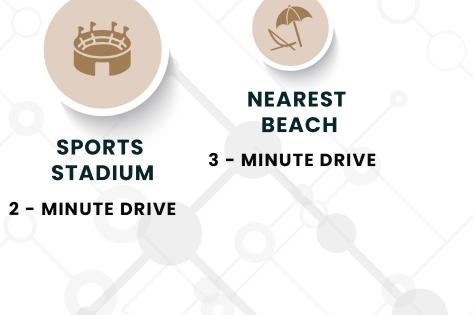

### SHOPPING MALLS / CINEMAS - THEATERS

ß

2 - MINUTE DRIVE

### HOSPITAL

6 - MINUTE DRIVE