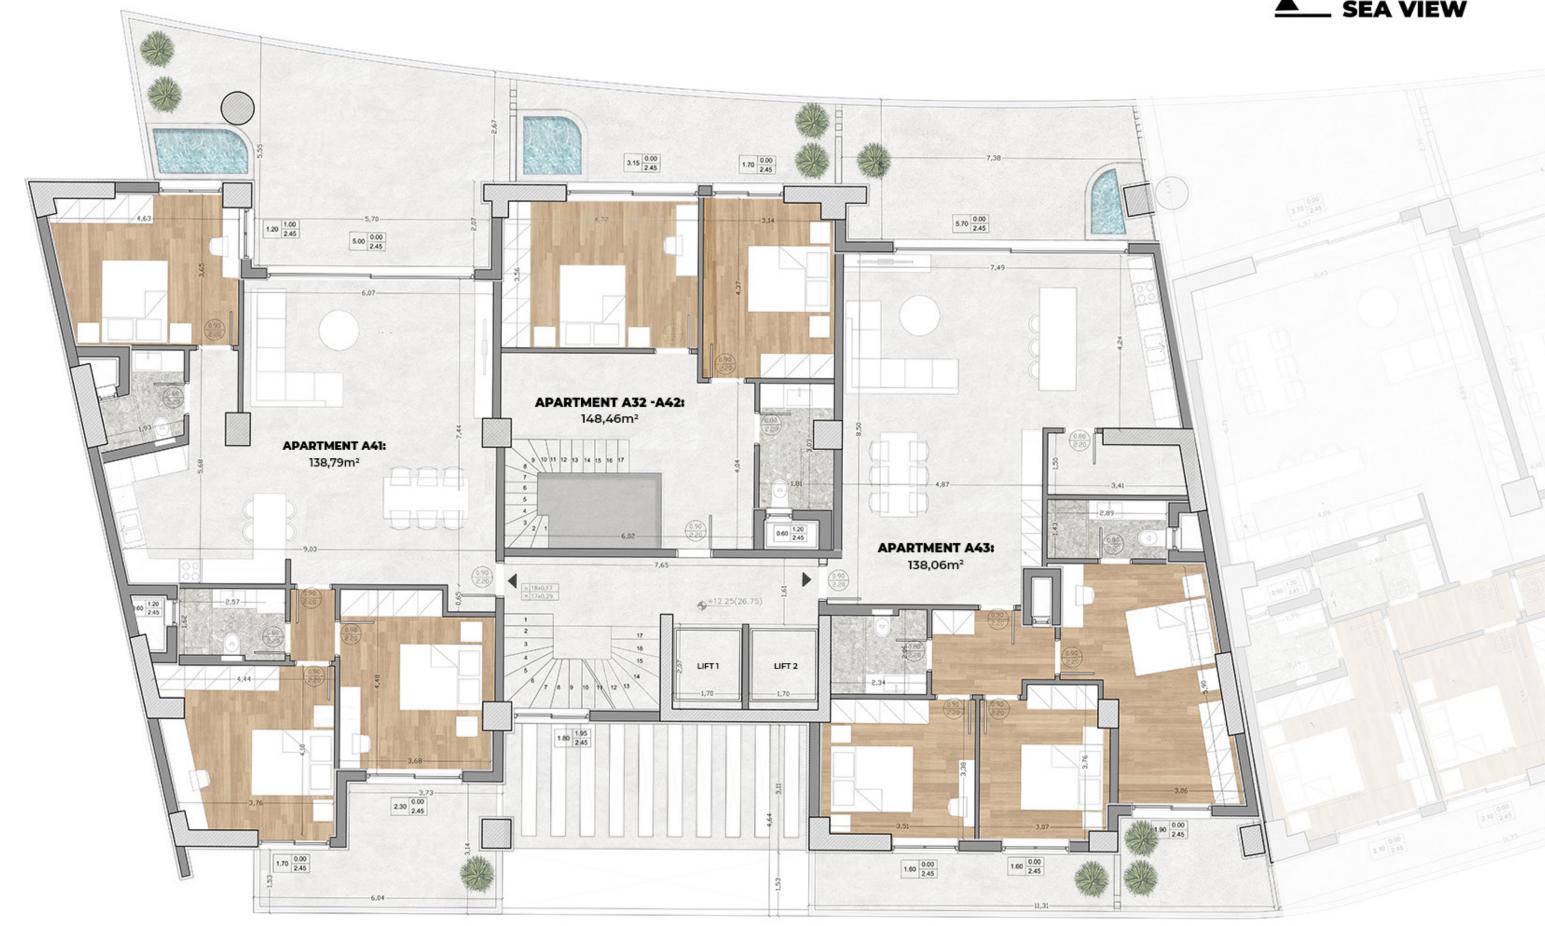

s the luxury properties of the "ITHAKI" project. The new Marina is designed to cater the mooring needs of mega & super yachts. It will include sports facilities, shopping centers, restaurants, entertainment centers, cultural buildings, urban green spaces and transportation facilities.







• "ITHAKI" PROJECT





### FLOOR PLANS

### GROUND FLOOR

4.00 0.00 2.45

3.25 0.00 2.45

2.60 0.00 2.45

Θ.Σ.02

2.30 0.00 2.45



FLOOR ROUND 0 **IZOLEIO** 

**GROUND FLOOR** 

A BLOCK

APARTMENT AO



# **block B** Isofeo-groundfloor



FLOOR PLANS

**block 1os** opoqos-floor



FLOOR PLANS

**BIOCK B Jos** opoqos-floor



FLOOR PLANS

opodo-floo 205 



2nd FLOOR

A BLOCK

SEA VIEW

### οβοφος-βο



opodo-flool U 305 



3rd FLOOR

A BLOCK

**SEA VIEW** 

### -flo Sobodo 305



405 όροφος-floo 0



4th FLOOR

A BLOCK

SEA VIEW

### 0 -flo -Sopodo **4o**\$



Sog opoqo-floor



A BLOCK

5th FLOOR

FLOOR PLANS

SEA VIEW

0 opoqoc-flo Sog 0



**δος** όροφος-floor U 



A BLOCK

6th FLOOR



oll-Sopodo Sog 





• "ITHAKI" PROJECT

Conventent





• "ITHAKI" PROJECT

# 



### WWW.METALAXI.COM



## MODERN A MENITIES









### imagine • create • live

 $\sim\sim\sim\sim\sim\sim\sim\sim\sim$ 

your dream your happiness your life