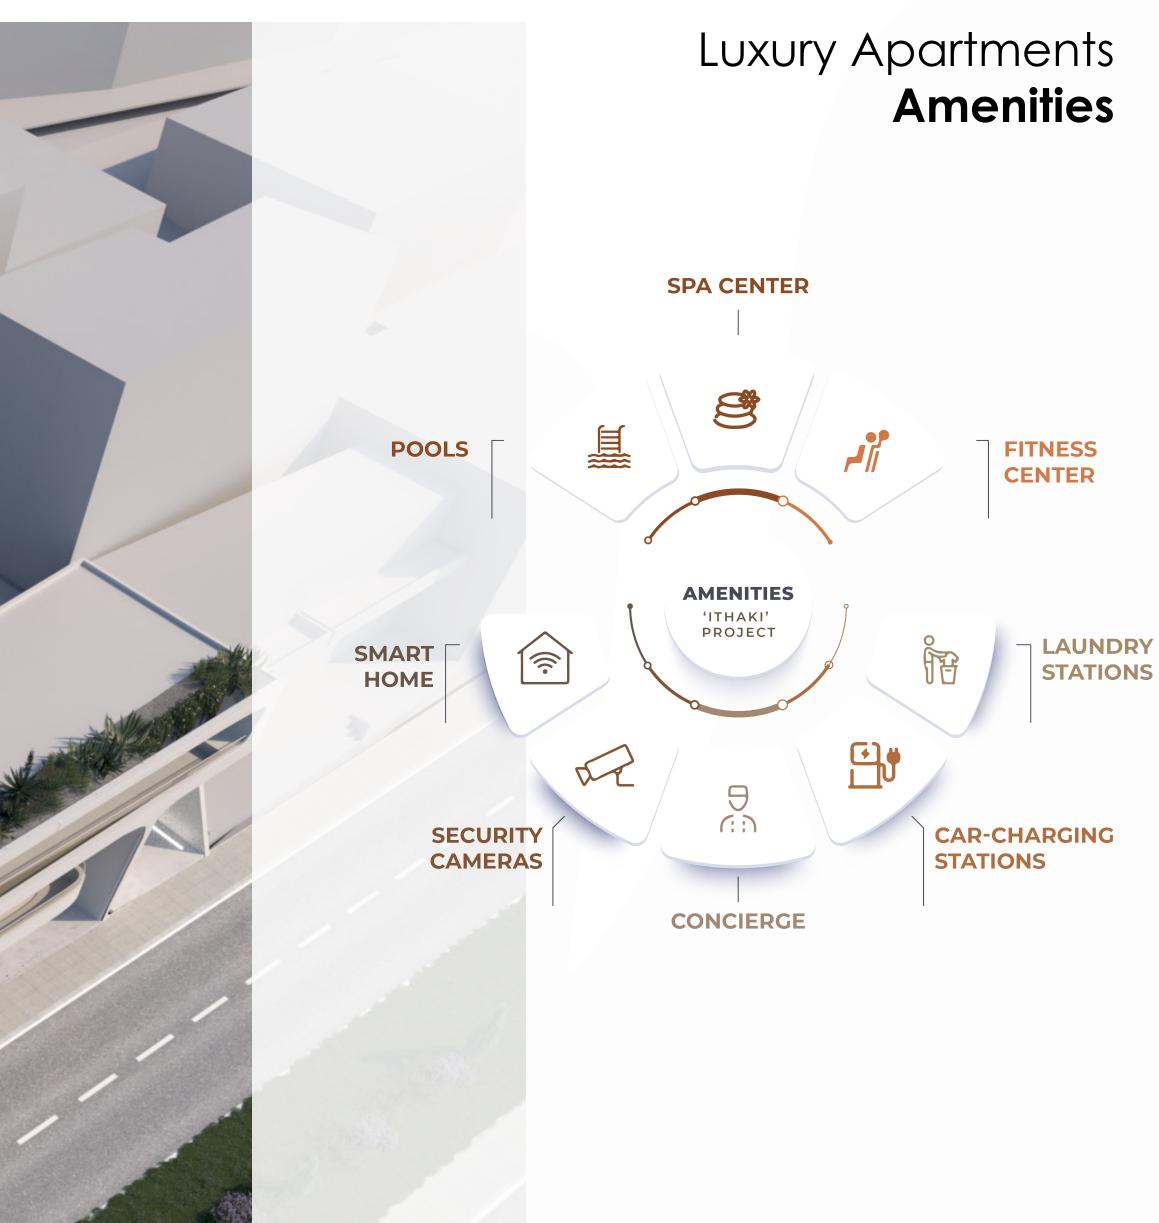

RIVE



### SHOPPING MALLS / CINEMAS - THEATERS

ß

2 - MINUTE DRIVE



### HOSPITAL

6 - MINUTE DRIVE



### **AIRPORT** Heraklion Airport Kazantzakis International Airport

12 - MINUTE DRIVE



The Venetian fortress of Rocca a Mare

9 - MINUTE DRIVE



PORT Heraklion Port 9 - MINUTE DRIVE







### New Project | Coming Soon Heraklion, Crete



New Marina Heraklion Crete

1 - MINUTE WALK

The surrounding area is being upgraded, as the new Marina of the city will be located across the luxury properties of the "ITHAKI" project. The new Marina is designed to cater the mooring needs of mega & super yachts. It will include sports facilities, shopping centers, restaurants, entertainment centers, cultural buildings, urban green spaces and transportation facilities.







• "ITHAKI" PROJECT





### FLOOR PLANS

### GROUND FLOOR

4.00 0.00 2.45

3.25 0.00 2.45

2.60 0.00 2.45

Θ.Σ.02

2.30 0.00 2.45



FLOOR ROUND 0 **IZOLEIO** 

**GROUND FLOOR** 

A BLOCK

APARTMENT AO



# **block B** Isofeo-groundfloor



FLOOR PLANS

**block 1os** opoqos-floor



FLOOR PLANS

**BIOCK B Jos** opoqos-floor



FLOOR PLANS

opodo-floo 205 



2nd FLOOR

A BLOCK

SEA VIEW

### οβοφος-βο



opodo-flool U 305 



3rd FLOOR

A BLOCK

**SEA VIEW** 

### -flo Sobodo 305



405 όροφος-floo 0



4th FLOOR

A BLOCK

SEA VIEW

### 0 -flo -Sopodo **4o**\$



Sog opoqo-floor



A BLOCK

5th FLOOR

FLOOR PLANS

SEA VIEW

0 opoqoc-flo Sog 0



**δος** όροφος-floor U 



A BLOCK

6th FLOOR



oll-Sopodo Sog 





• "ITHAKI" PROJECT

Conventent





• "ITHAKI" PROJECT

# 



### WWW.METALAXI.COM



## MODERN A