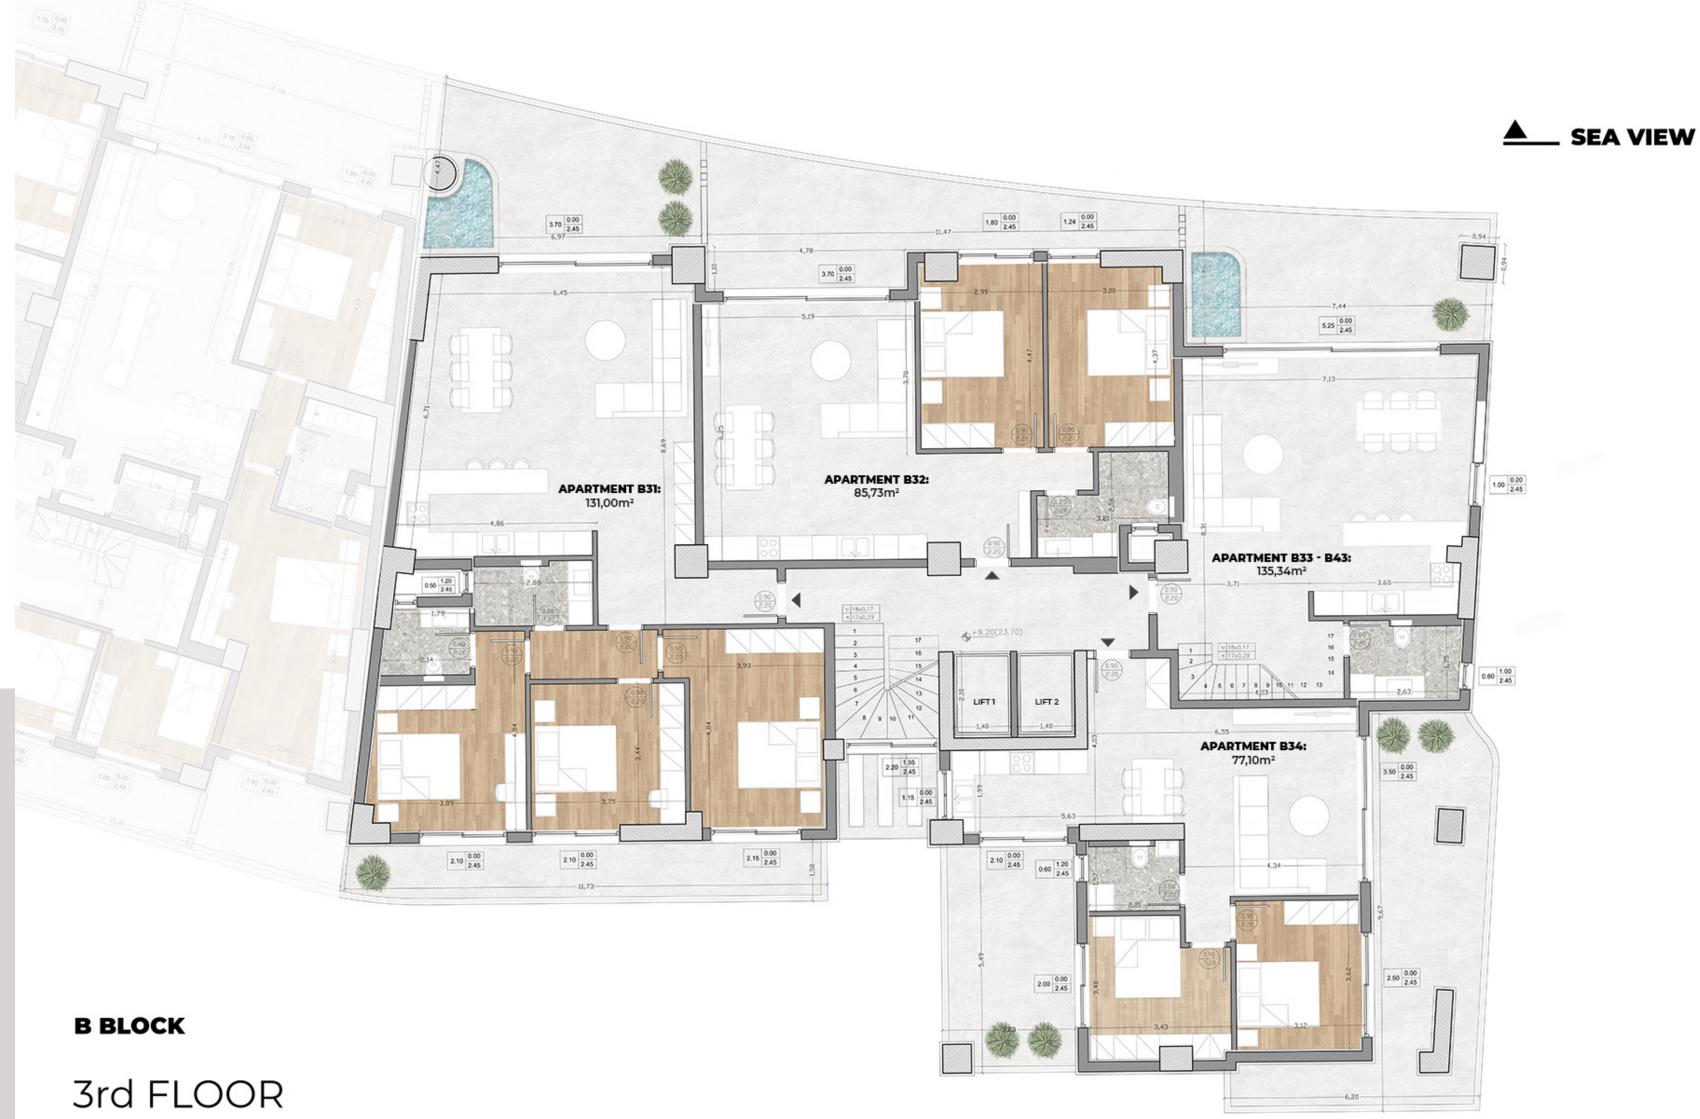

will be located across the luxury properties of the "ITHAKI" project. The new Marina is designed to cater the mooring needs of mega & super yachts. It will include sports facilities, shopping centers, restaurants, entertainment centers, cultural buildings, urban green spaces and transportation facilities.







• "ITHAKI" PROJECT





### FLOOR PLANS

### GROUND FLOOR

4.00 0.00 2.45

3.25 0.00 2.45

2.60 0.00 2.45

Θ.Σ.02

2.30 0.00 2.45



FLOOR ROUND 0 **IZOLEIO** 

**GROUND FLOOR** 

A BLOCK

APARTMENT AO



# **block B** Isofeo-groundfloor



FLOOR PLANS

**block 1os** opoqos-floor



FLOOR PLANS

**BIOCK B Jos** opoqos-floor



FLOOR PLANS

opodo-floo 205 



2nd FLOOR

A BLOCK

SEA VIEW

### οβοφος-βο



opodo-flool U 305 



3rd FLOOR

A BLOCK

**SEA VIEW** 

### -flo Sobodo 305



405 όροφος-floo 0



4th FLOOR

A BLOCK

SEA VIEW

### 0 -flo -Sopodo **4o**\$



Sog opoqo-floor



A BLOCK

5th FLOOR

FLOOR PLANS

SEA VIEW

0 opoqoc-flo Sog 0



**δος** όροφος-floor U 



A BLOCK

6th FLOOR



oll-Sopodo Sog 





• "ITHAKI" PROJECT

Conventent





• "ITHAKI" PROJECT

# 



### WWW.METALAXI.COM



## MODERN A MENITIES









### imagine • create • live

 $\sim\sim\sim\sim\sim\sim\sim\sim\sim$ 

your dream your happiness your life