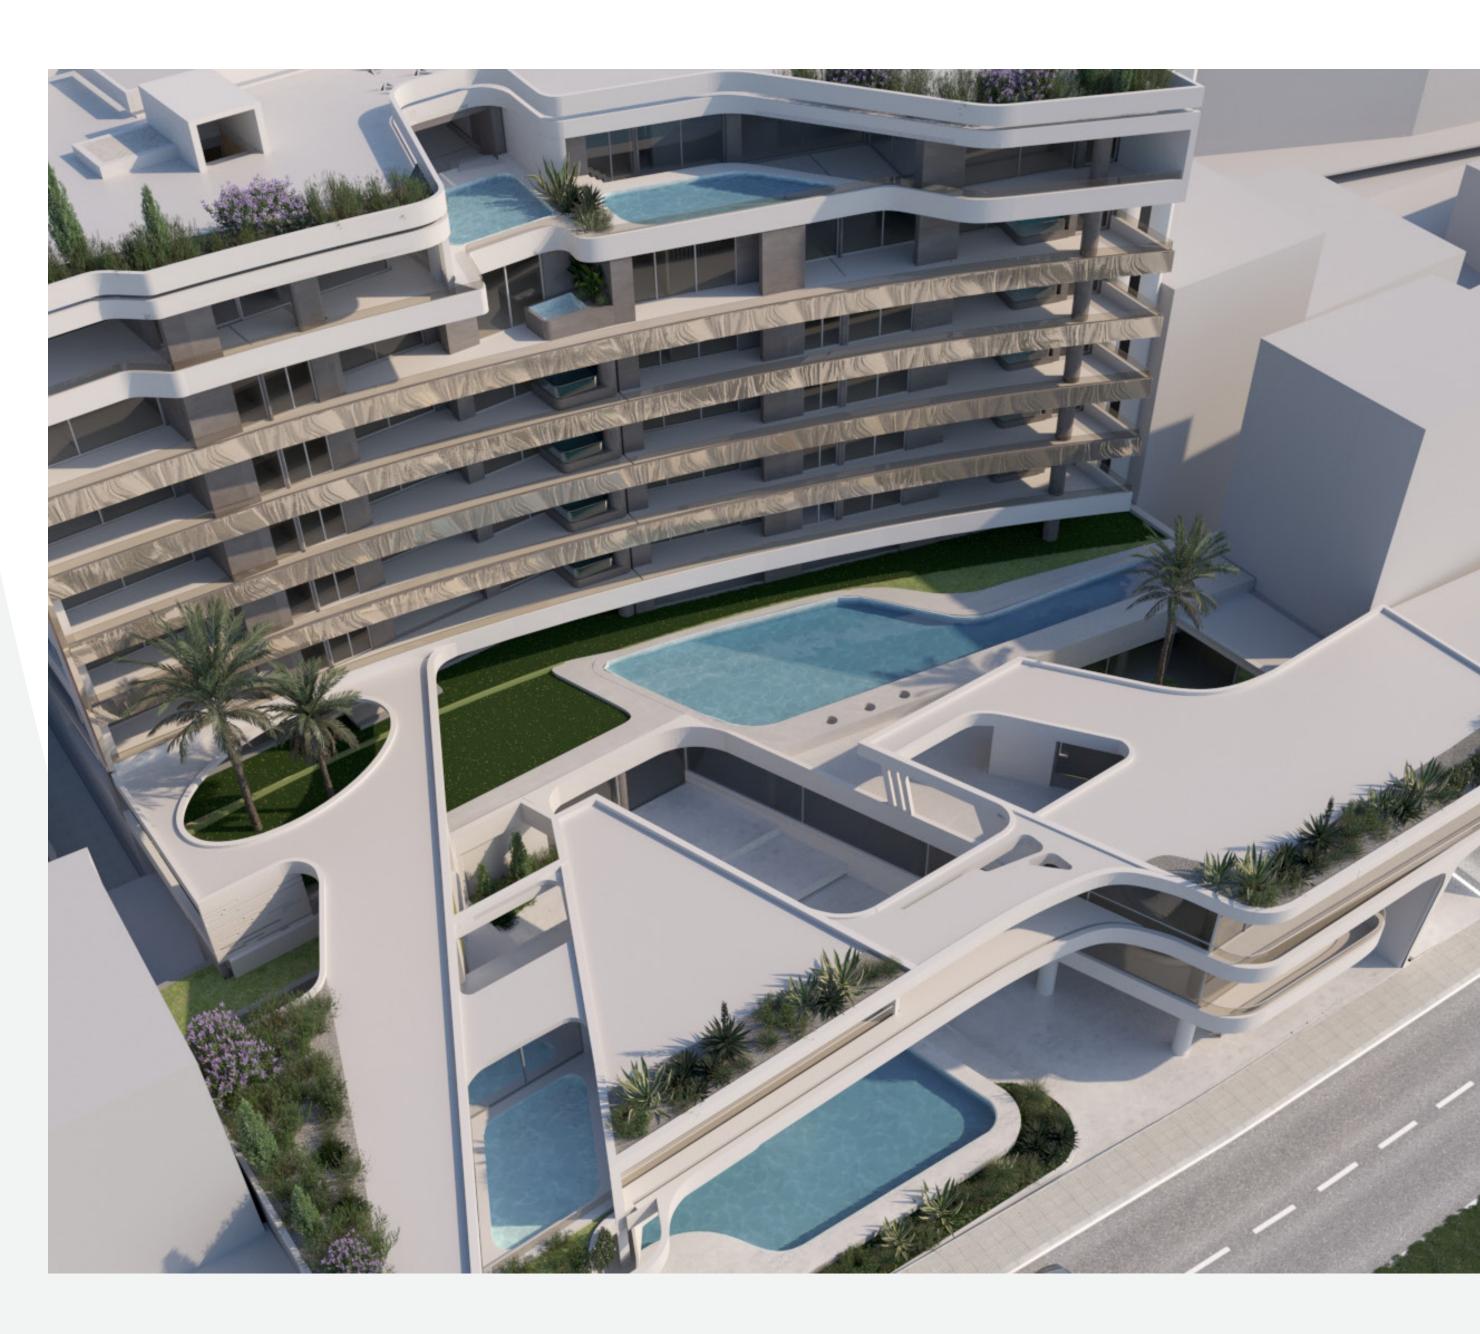

### New Project | Coming Soon Heraklion, Crete

New Marina Heraklion Crete

1 - MINUTE WALK

The surrounding area is being upgraded, as the new Marina of the city will be located across the luxury properties of the "ITHAKI" project. The new Marina is designed to cater the mooring needs of mega & super yachts. It will include sports facilities, shopping centers, restaurants, entertainment centers, cultural buildings, urban green spaces and transportation facilities.