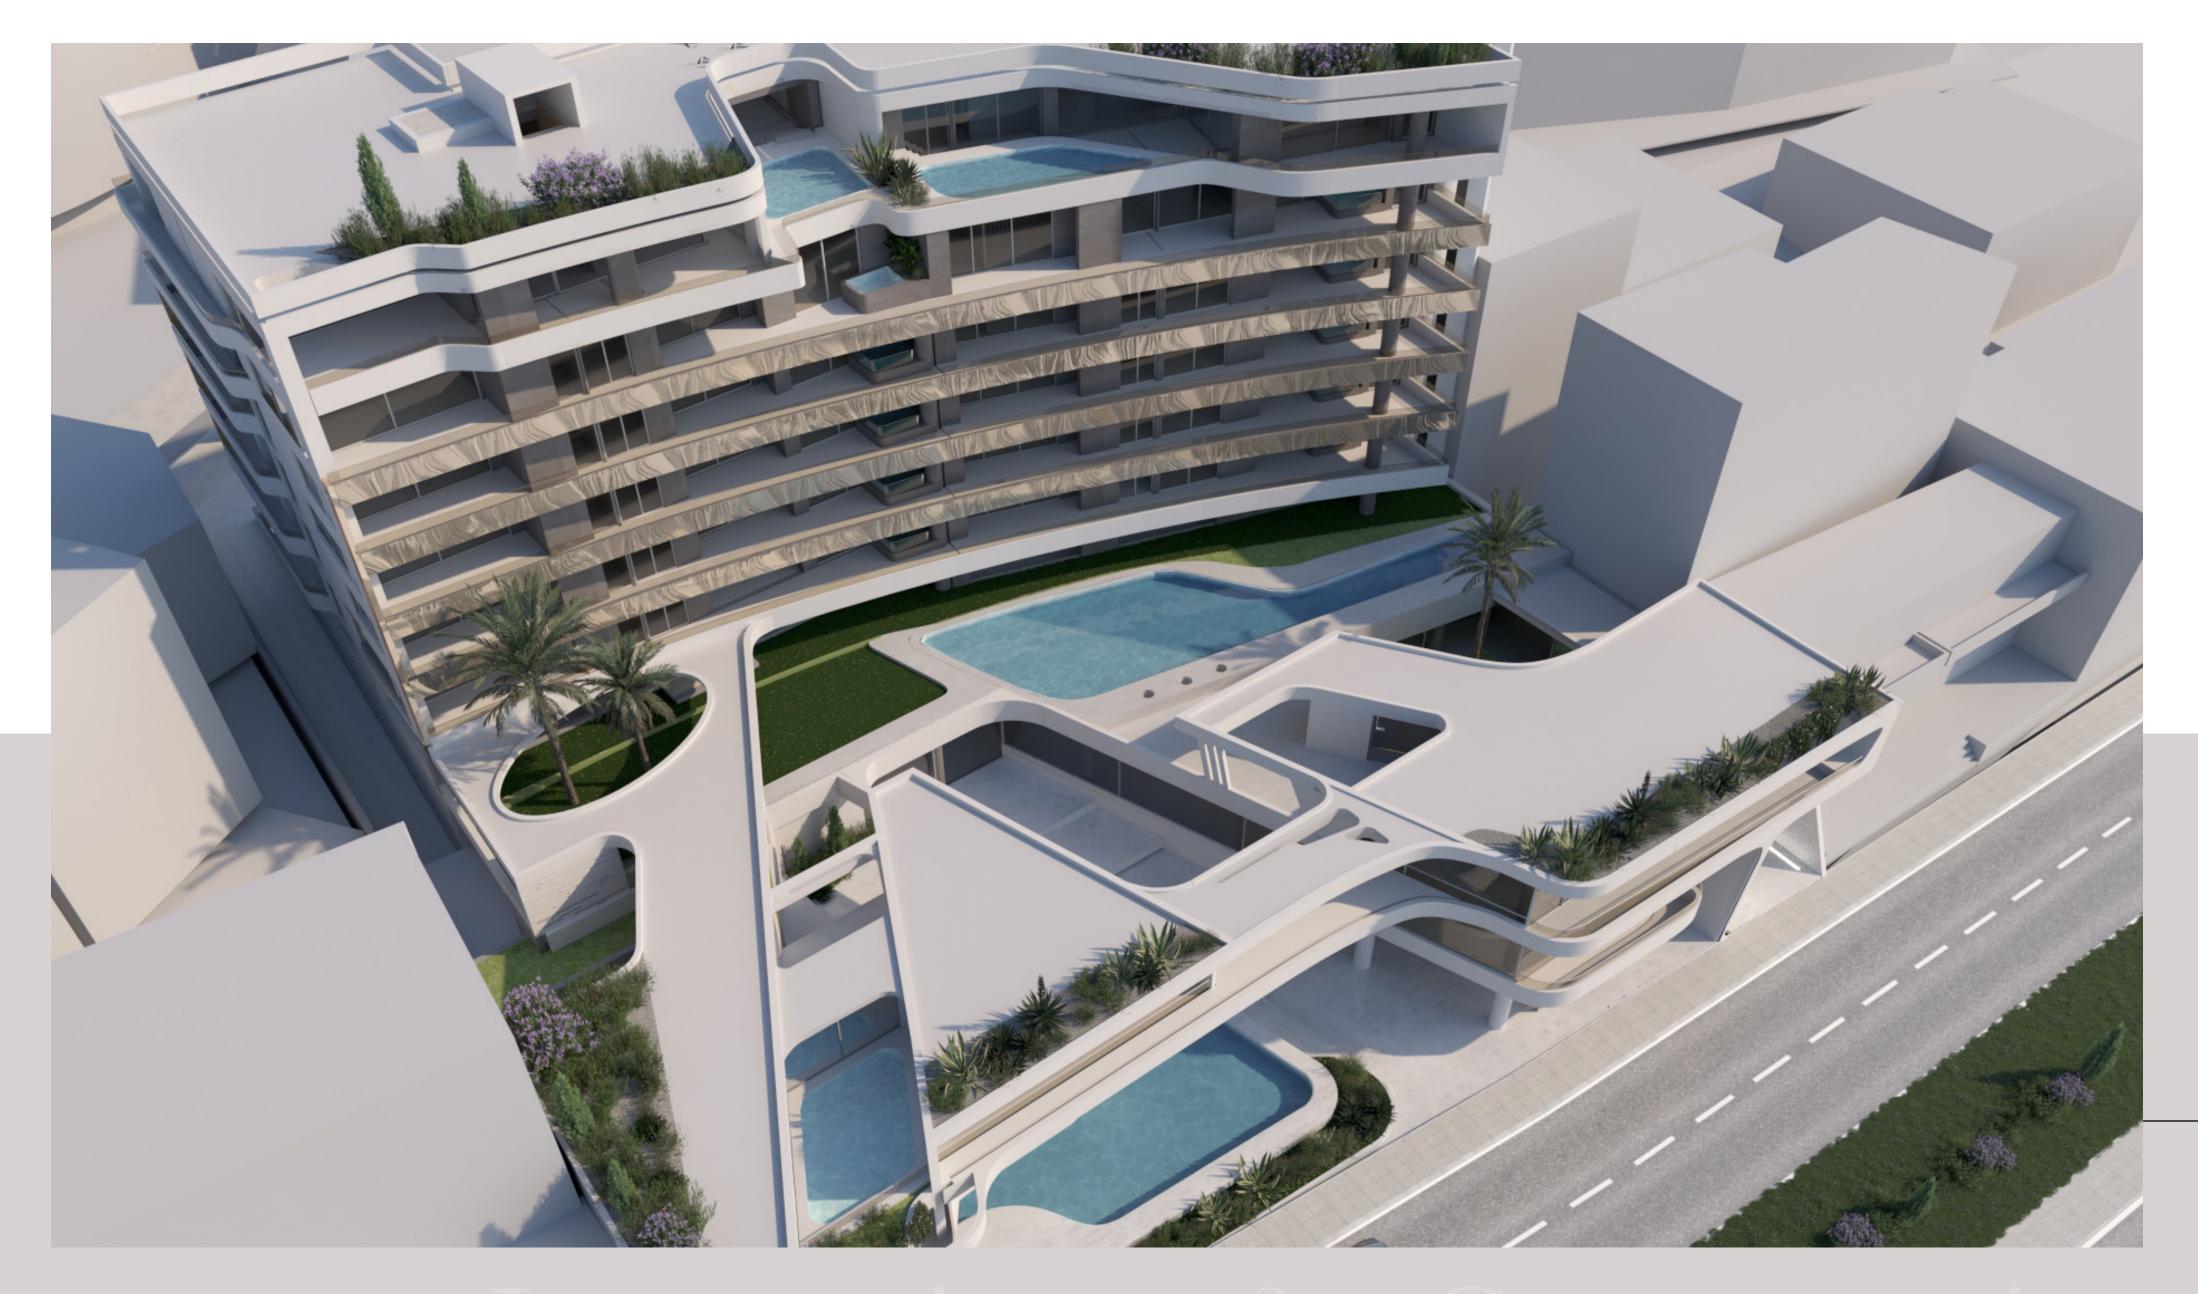

### New Project | Coming Soon Heraklion, Crete

New Marina Heraklion Crete

1 - MINUTE WALK

The surrounding area is being upgraded, as the new Marina of the city will be located across the luxury properties of the "ITHAKI" project. The new Marina is designed to cater the mooring needs of mega & super yachts. It will include sports facilities, shopping centers, restaurants, entertainment centers, cultural buildings, urban green spaces and transportation facilities.

• "ITHAKI" PROJECT