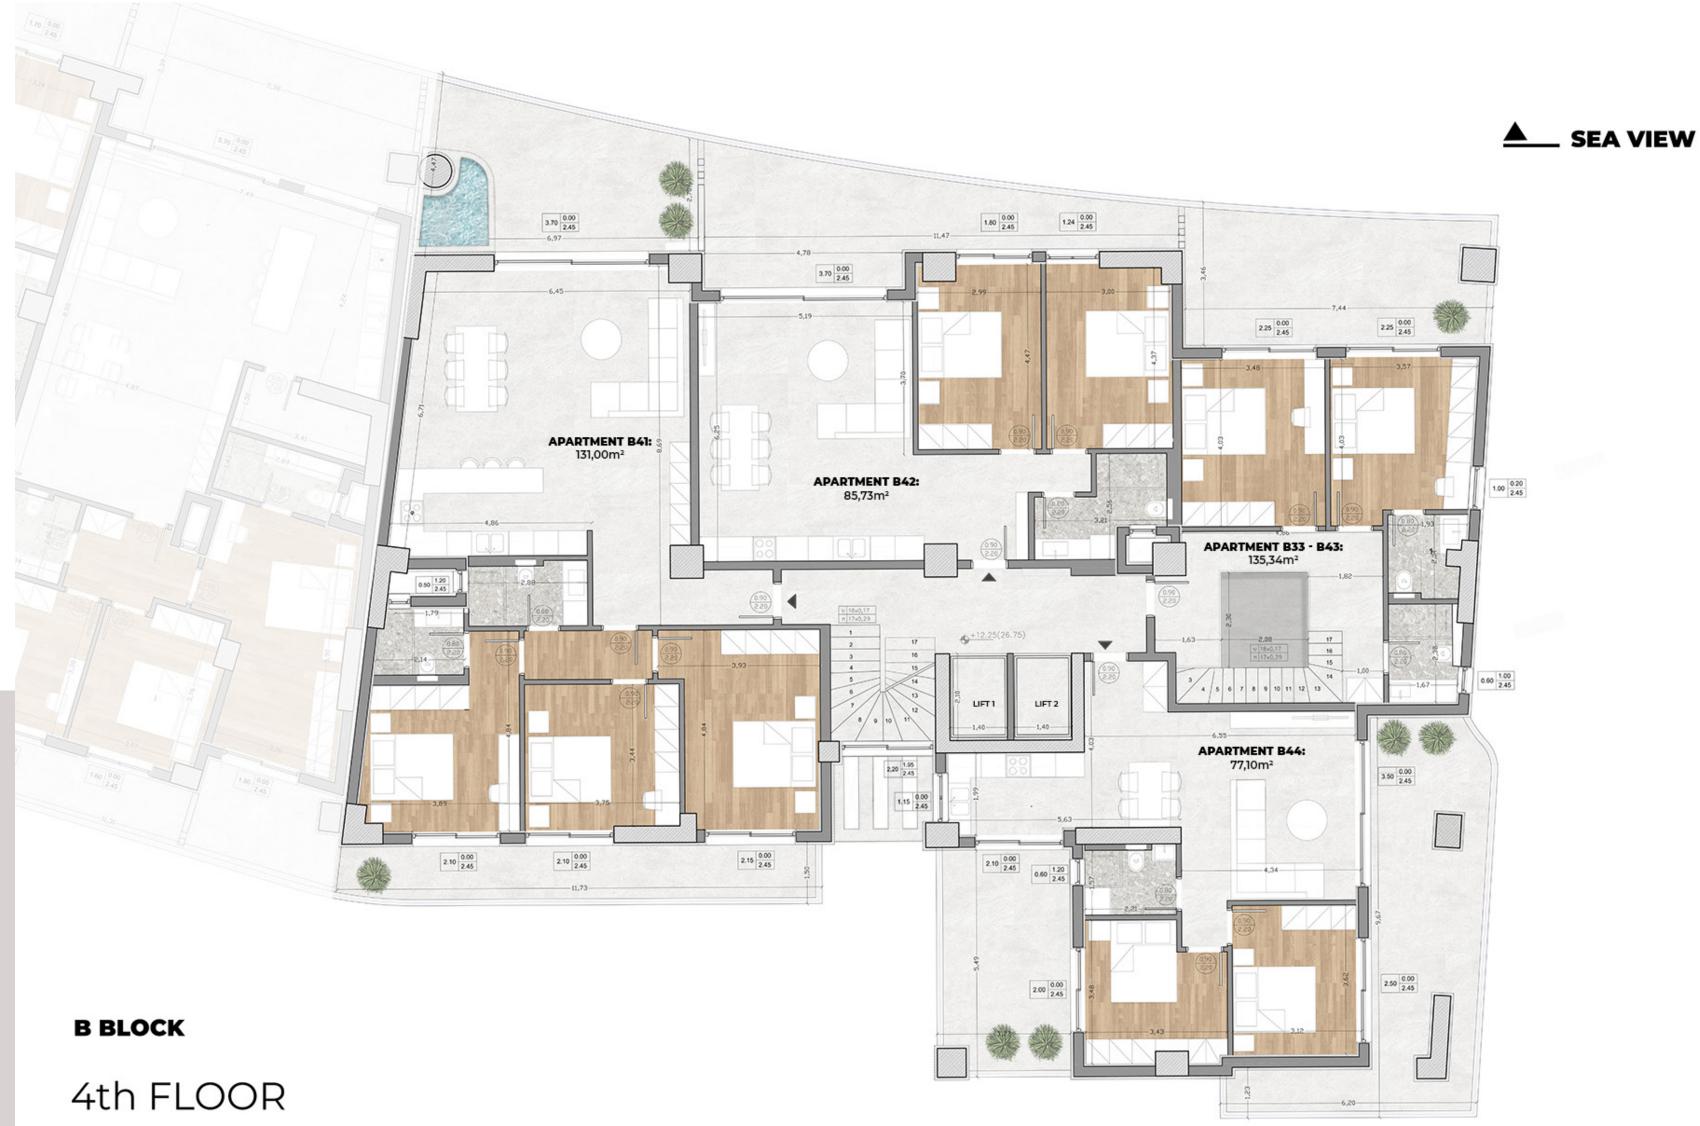

na is designed to cater the mooring needs of mega & super yachts. It will include sports facilities, shopping centers, restaurants, entertainment centers, cultural buildings, urban green spaces and transportation facilities.







• "ITHAKI" PROJECT





### FLOOR PLANS

### GROUND FLOOR

4.00 0.00 2.45

3.25 0.00 2.45

2.60 0.00 2.45

Θ.Σ.02

2.30 0.00 2.45



FLOOR ROUND 0 **IZOLEIO** 

**GROUND FLOOR** 

A BLOCK

APARTMENT AO



# **block B** Isofeo-groundfloor



FLOOR PLANS

**block 1os** opoqos-floor



FLOOR PLANS

**BIOCK B Jos** opoqos-floor



FLOOR PLANS

opodo-floo 205 



2nd FLOOR

A BLOCK

SEA VIEW

### οβοφος-βο



opodo-flool U 305 



3rd FLOOR

A BLOCK

**SEA VIEW** 

### -flo Sobodo 305



405 όροφος-floo 0



4th FLOOR

A BLOCK

SEA VIEW

### 0 -flo -Sopodo **4o**\$



Sog opoqo-floor



A BLOCK

5th FLOOR

FLOOR PLANS

SEA VIEW

0 opoqoc-flo Sog 0



**δος** όροφος-floor U 



A BLOCK

6th FLOOR



oll-Sopodo Sog 





• "ITHAKI" PROJECT

Conventent





• "ITHAKI" PROJECT

# 



### WWW.METALAXI.COM



## MODERN A MENITIES









### imagine • create • live

 $\sim\sim\sim\sim\sim\sim\sim\sim\sim$ 

your dream your happiness your life