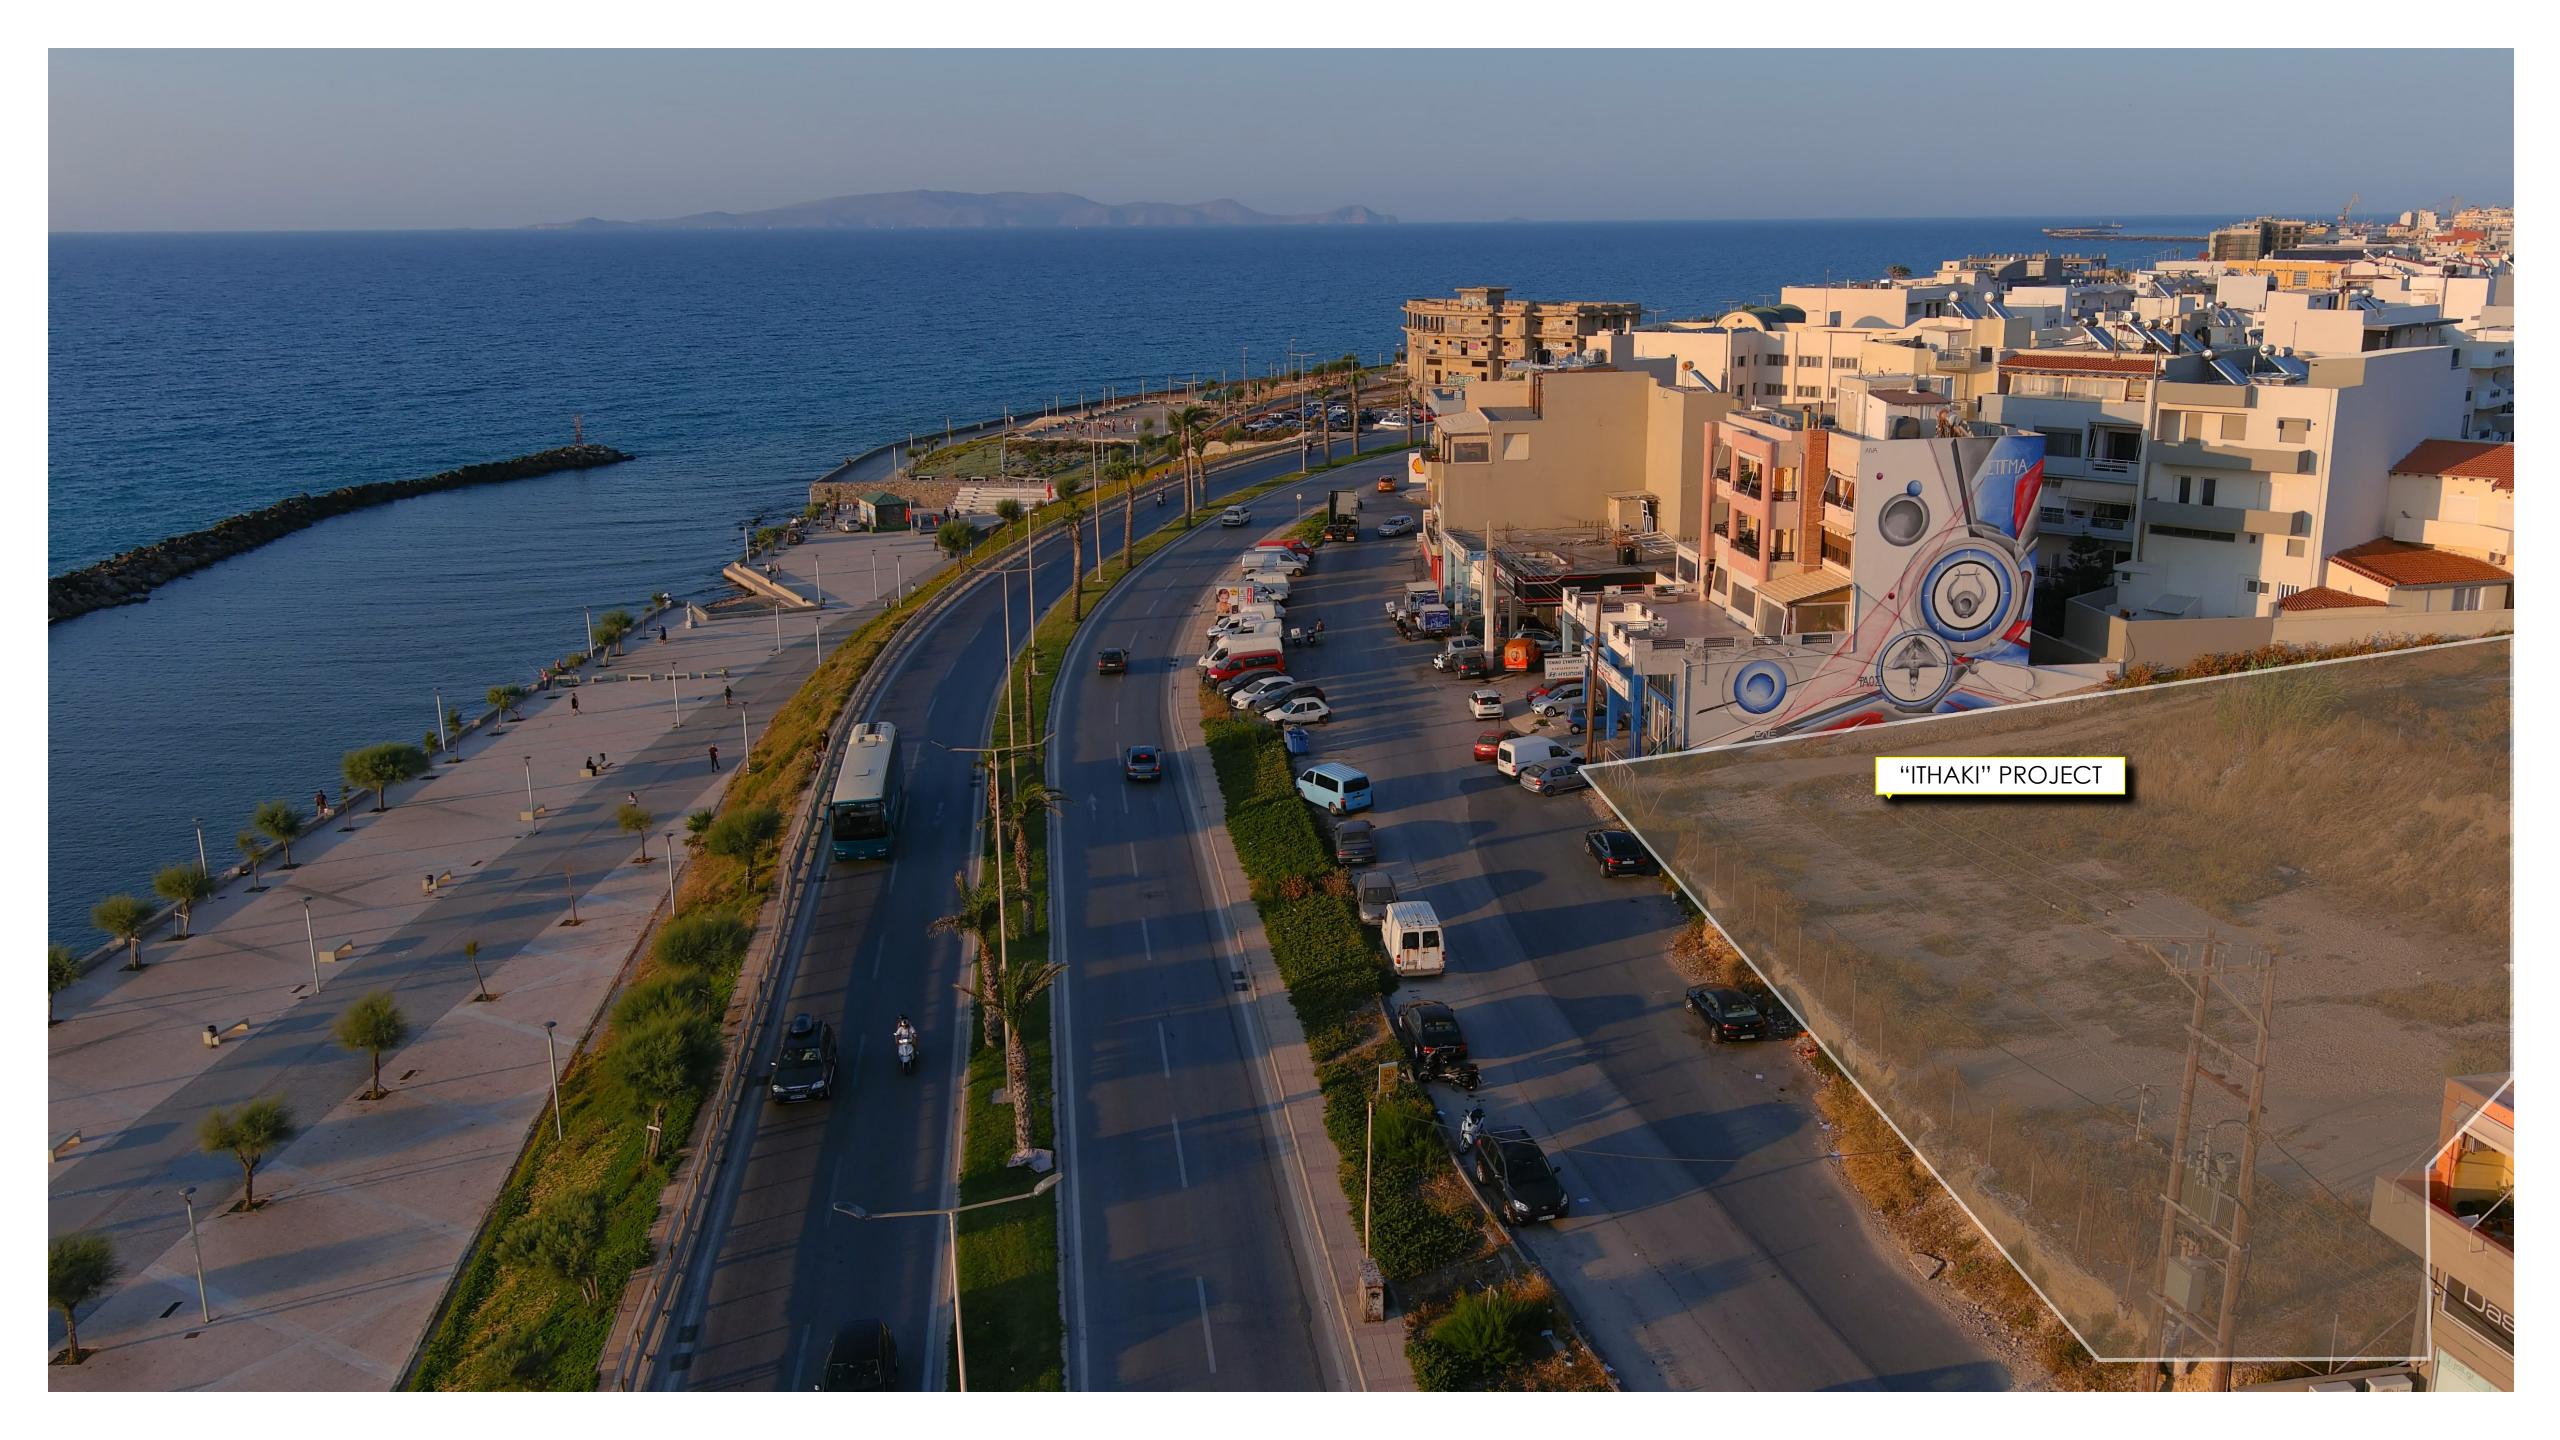

### New Project | Coming Soon Heraklion, Crete

New Marina Heraklion Crete

1 - MINUTE WALK

The surrounding area is being upgraded, as the new Marina of the city will be located across the luxury properties of the "ITHAKI" project. The new Marina is designed to cater the mooring needs of mega & super yachts. It will include sports facilities, shopping centers, restaurants, entertainment centers, cultural buildings, urban green spaces and transportation facilities.

• "ITHAKI" PROJECT