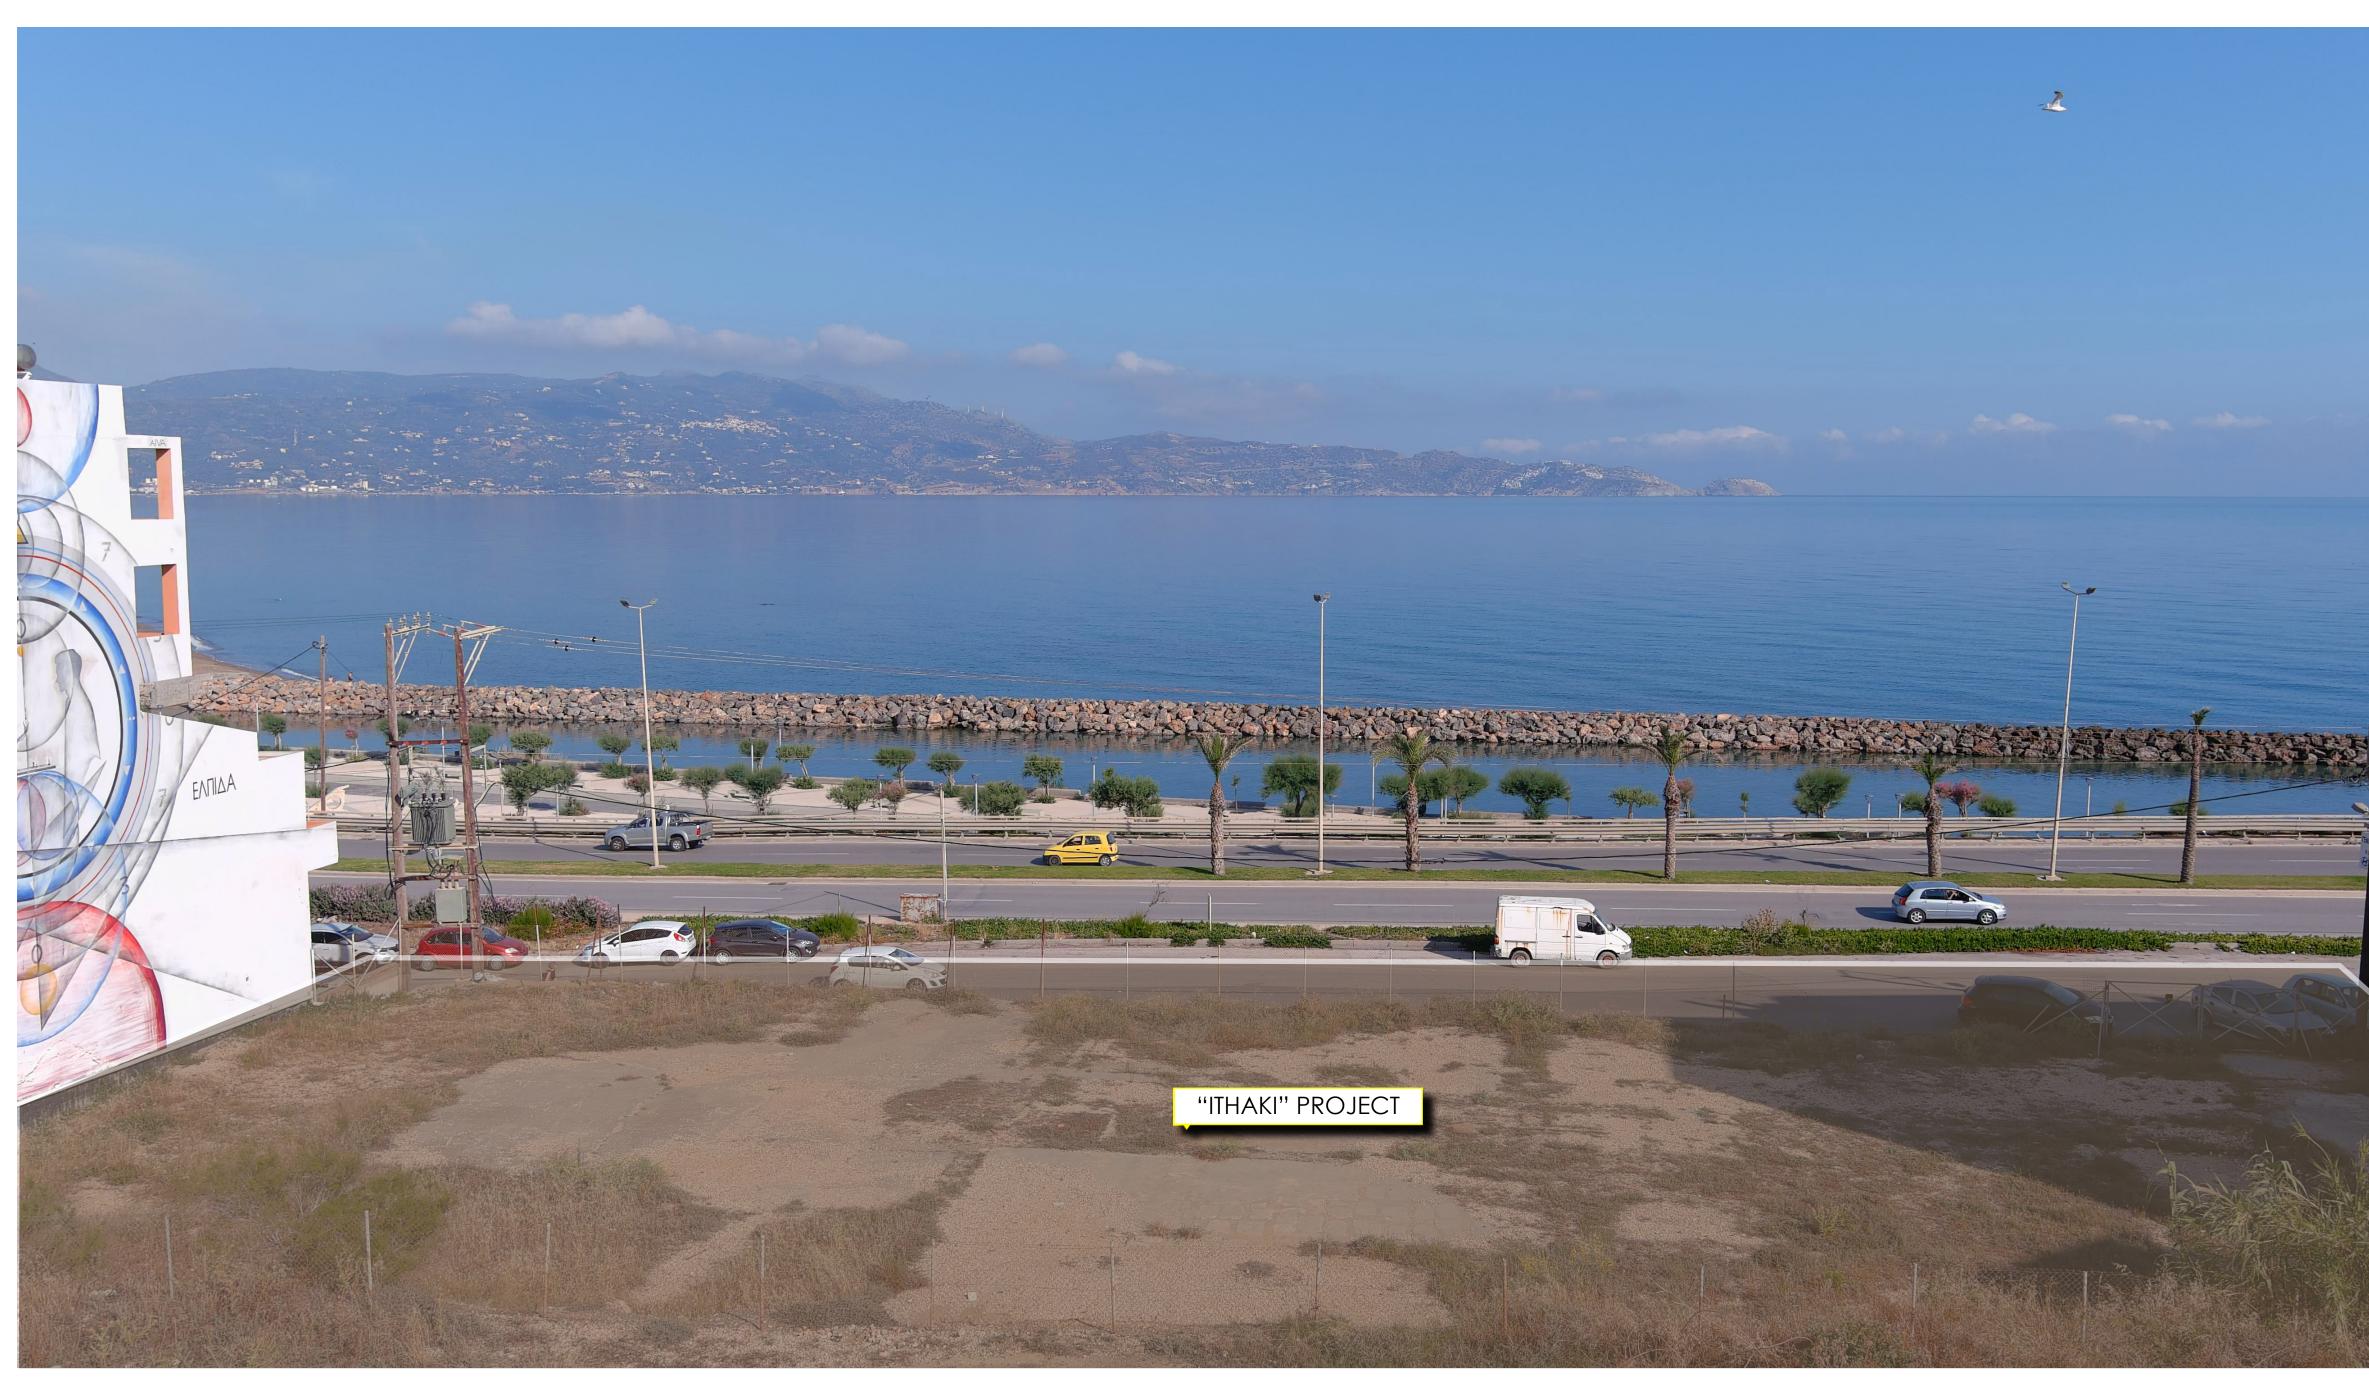

### New Project | Coming Soon Heraklion, Crete

New Marina Heraklion Crete

1 - MINUTE WALK

The surrounding area is being upgraded, as the new Marina of the city will be located across the luxury properties of the "ITHAKI" project. The new Marina is designed to cater the mooring needs of mega & super yachts. It will include sports facilities, shopping centers, restaurants, entertainment centers, cultural buildings, urban green spaces and transportation facilities.

• "ITHAKI" PROJECT