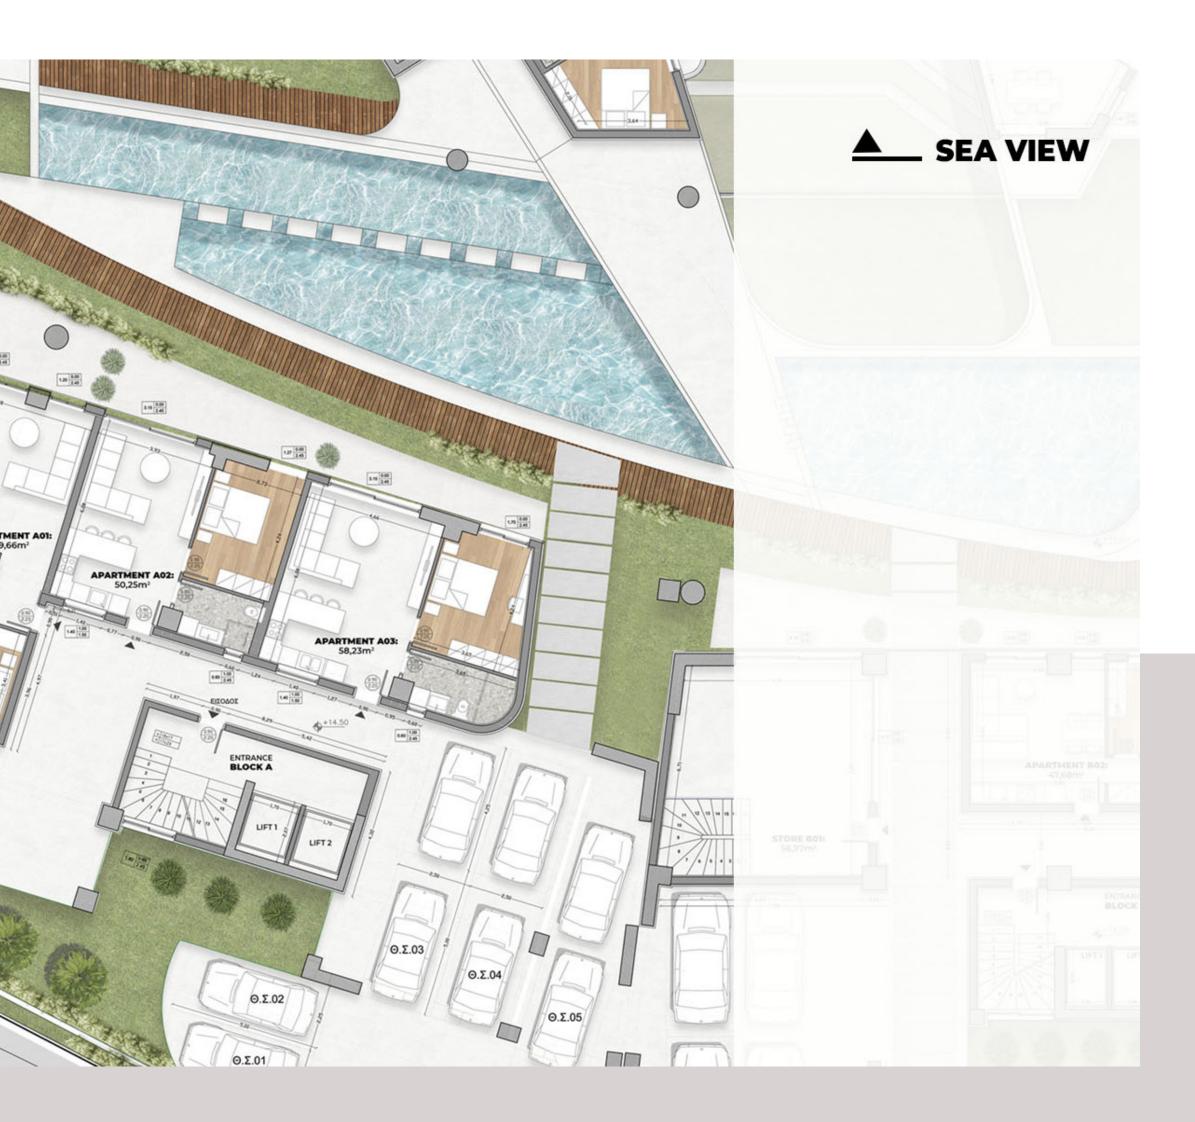

INUTE DRIVE



The Venetian fortress of Rocca a Mare

9 - MINUTE DRIVE



PORT Heraklion Port 9 - MINUTE DRIVE







### New Project | Coming Soon Heraklion, Crete



New Marina Heraklion Crete

1 - MINUTE WALK

The surrounding area is being upgraded, as the new Marina of the city will be located across the luxury properties of the "ITHAKI" project. The new Marina is designed to cater the mooring needs of mega & super yachts. It will include sports facilities, shopping centers, restaurants, entertainment centers, cultural buildings, urban green spaces and transportation facilities.







• "ITHAKI" PROJECT





### FLOOR PLANS

### GROUND FLOOR

4.00 0.00 2.45

3.25 0.00 2.45

2.60 0.00 2.45

Θ.Σ.02

2.30 0.00 2.45



FLOOR ROUND 0 **IZOLEIO** 

**GROUND FLOOR** 

A BLOCK

APARTMENT AO



# **block B** Isofeo-groundfloor



FLOOR PLANS

**block 1os** opoqos-floor



FLOOR PLANS

**BIOCK B Jos** opoqos-floor



FLOOR PLANS

opodo-floo 205 



2nd FLOOR

A BLOCK

SEA VIEW

### οβοφος-βο



opodo-flool U 305 



3rd FLOOR

A BLOCK

**SEA VIEW** 

### -flo Sobodo 305



405 όροφος-floo 0



4th FLOOR

A BLOCK

SEA VIEW

### 0 -flo -Sopodo **4o**\$



Sog opoqo-floor



A BLOCK

5th FLOOR

FLOOR PLANS

SEA VIEW

0 opoqoc-flo Sog 0



**δος** όροφος-floor U 



A BLOCK

6th FLOOR



oll-Sopodo Sog 





• "ITHAKI" PROJECT

Conventent





• "ITHAKI" PROJECT

# 



### WWW.METALAXI.COM



## MODERN A MENITIES









### imagine • create • live

 $\sim\sim\sim\sim\sim\sim\sim\sim\sim$ 

your dream your happiness your life