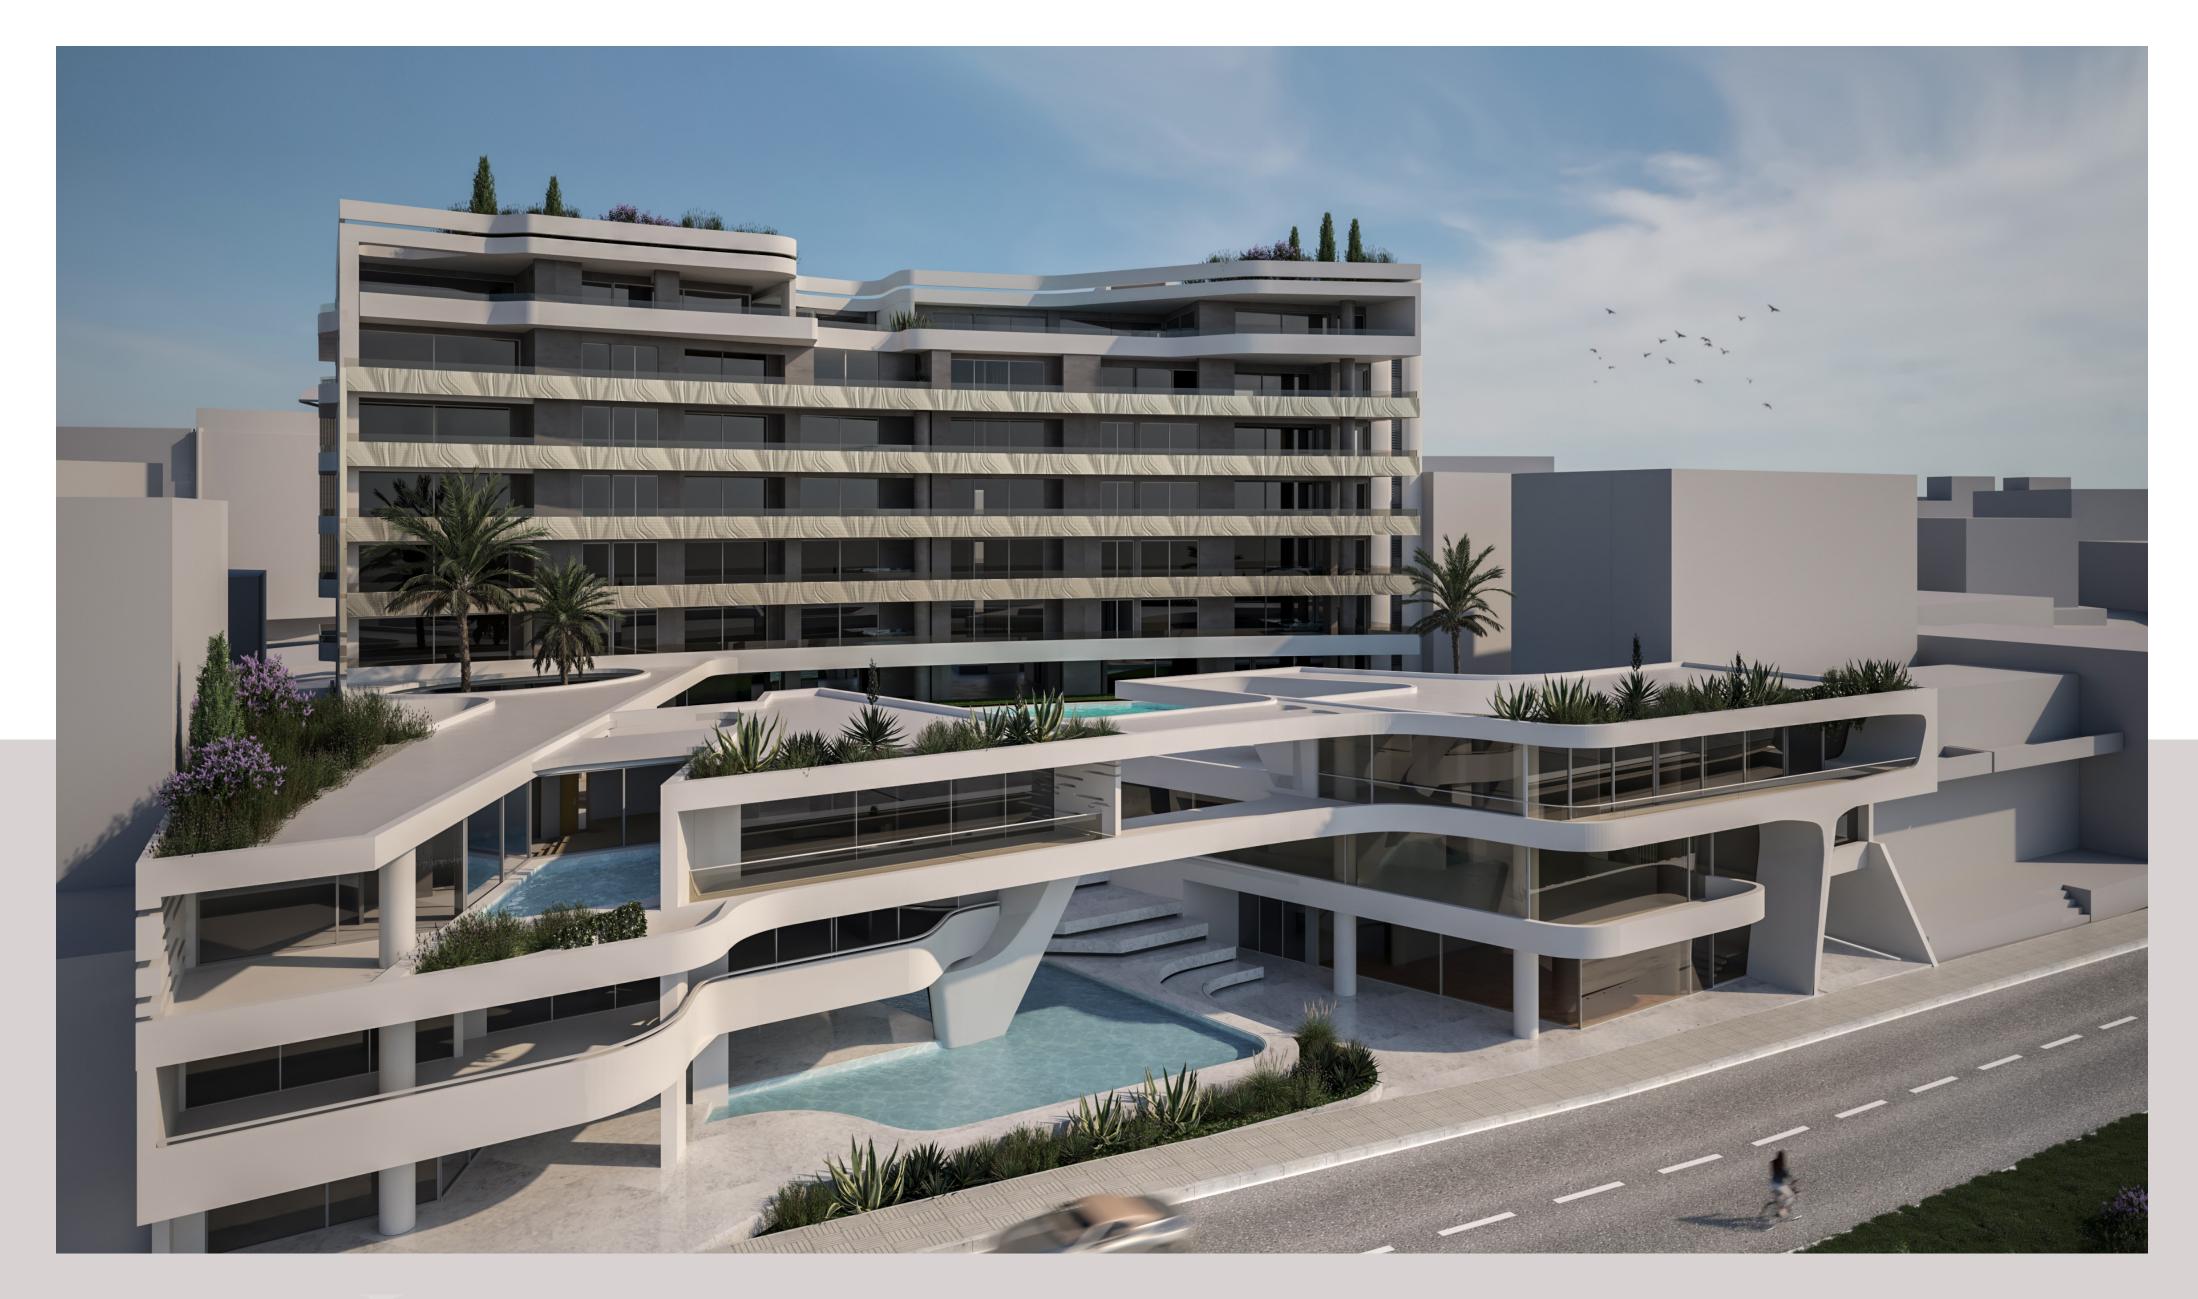

### New Project | Coming Soon Heraklion, Crete

New Marina Heraklion Crete

1 - MINUTE WALK

The surrounding area is being upgraded, as the new Marina of the city will be located across the luxury properties of the "ITHAKI" project. The new Marina is designed to cater the mooring needs of mega & super yachts. It will include sports facilities, shopping centers, restaurants, entertainment centers, cultural buildings, urban green spaces and transportation facilities.

• "ITHAKI" PROJECT