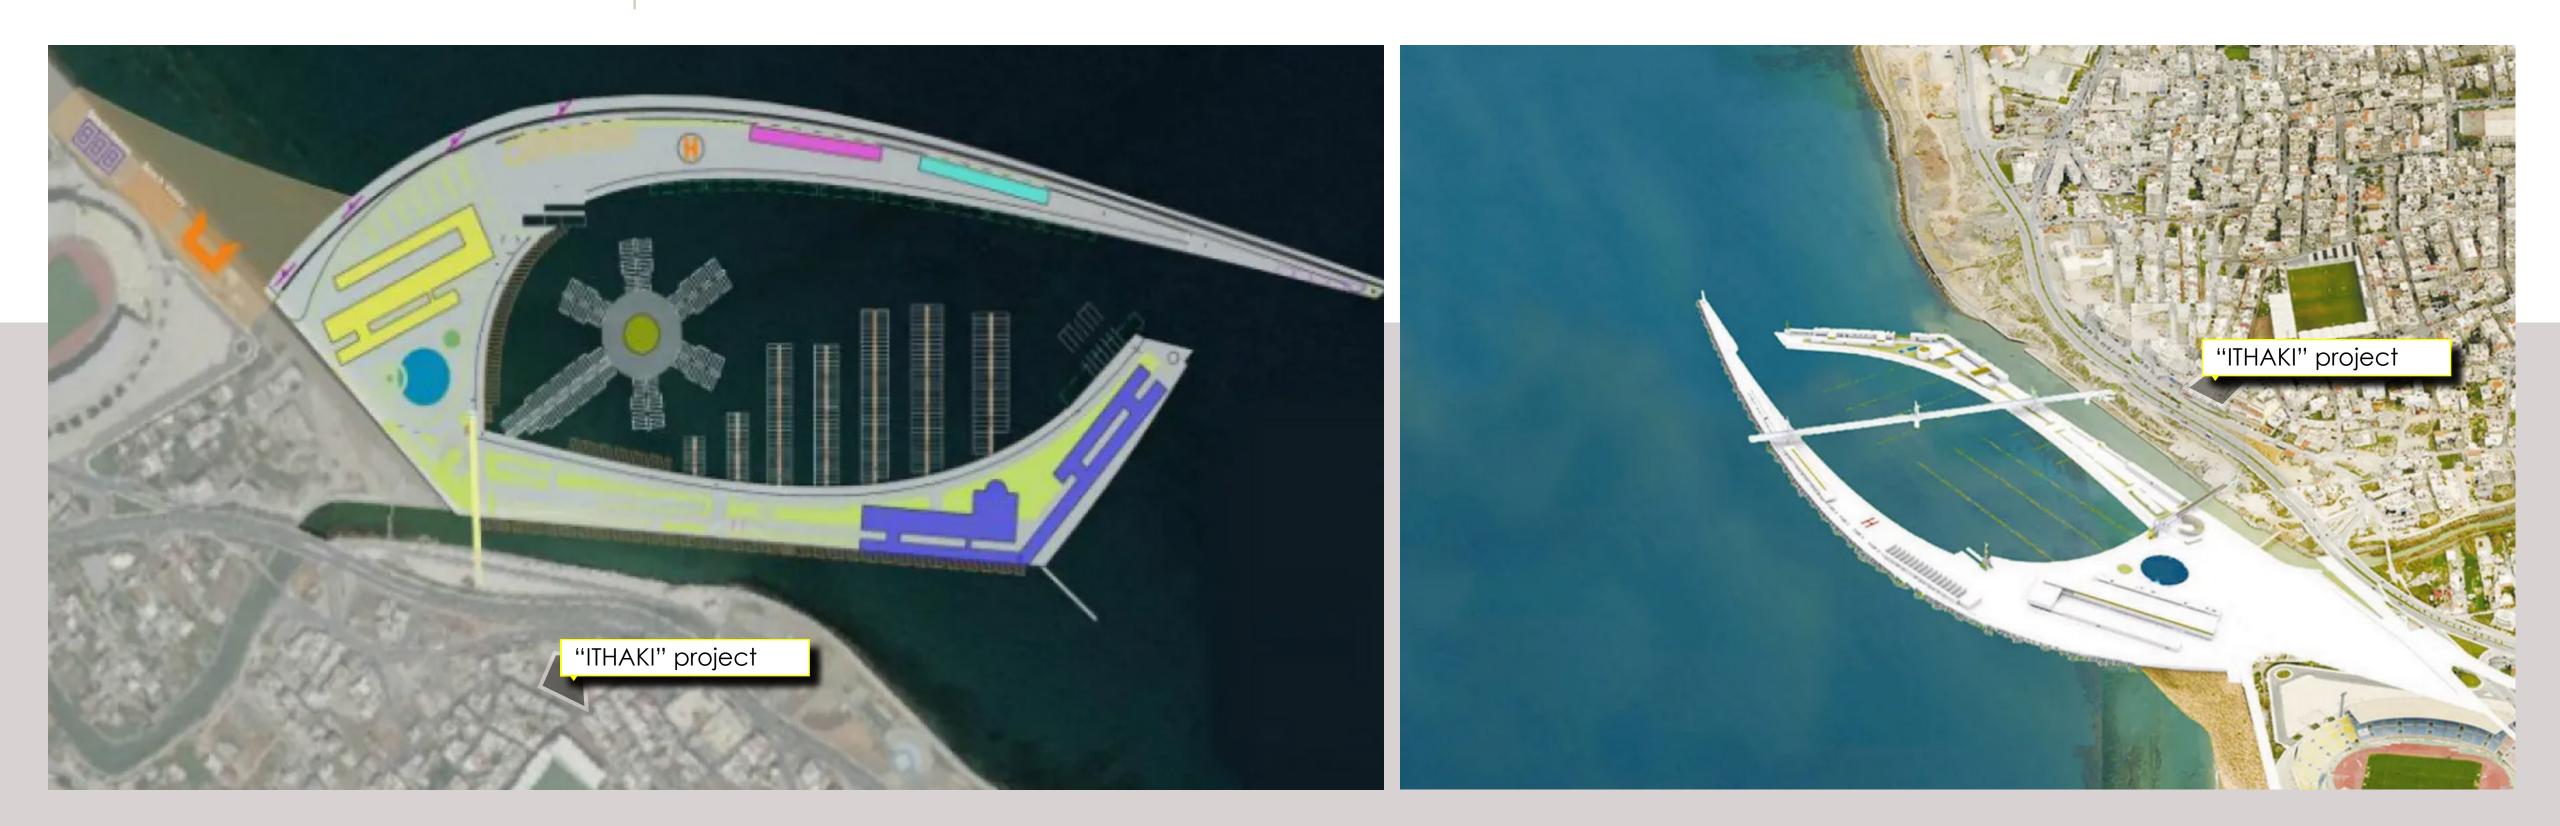

### New Project | Coming Soon Heraklion, Crete

New Marina Heraklion Crete

1 - MINUTE WALK

The surrounding area is being upgraded, as the new Marina of the city will be located across the luxury properties of the "ITHAKI" project. The new Marina is designed to cater the mooring needs of mega & super yachts. It will include sports facilities, shopping centers, restaurants, entertainment centers, cultural buildings, urban green spaces and transportation facilities.

• "ITHAKI" PROJECT